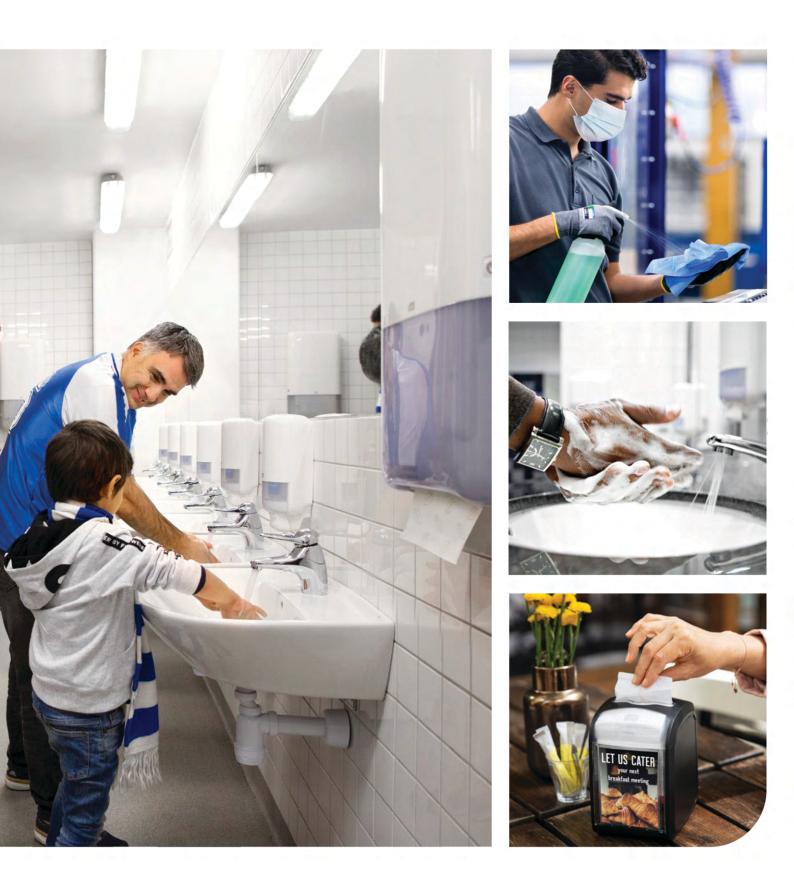

# Products to help you secure the new hygiene standard



# **Tork Reflex® system**

You want everyday spills and messes dealt with quickly,

Our range of Tork Reflex® dispensers and refills is developed to control the cost of our customers' most common hand and surface wiping tasks.





# 473391 - Tork Reflex<sup>™</sup> Wiping Paper Plus

The 2-ply multipurpose Tork Reflex™ Wiping Paper Plus is ideal for mopping up liquides and hand drying. This paper can be used in either the Tork Reflex™ single-sheet centerfeed dispenser, which fits your team's workflow, cuts down consumption, and minimizes the risk of cross-contamination.

- Single sheet dispensing reduces consumption by up to 37%.
  - SmartCore® core removal for fast and easy refilling
- · Good absorption for mopping up spills, helps to wipe up liquids faster
- Soft and strong, yet absor