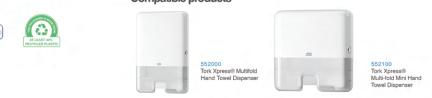

.





#### Product certificates

Ecolabel





### 100289 - Tork Xpress® Soft Multifold Hand Towel

Provide superior hand drying and comfort to your guests with the soft Premium Tork Xpress® Soft Multifold Hand Towels that are gentle to the hands with a high quality feel. These towels are suitable for the Tork Xpress® Multifold Hand Towel Dispenser for medium traffic washrooms. It fits small places and provides both comfort and hygiene to your guests. • Attractive Tork Leaf décor: designed to make a great impression

- A large, soft hand towel with a high quality feel that leaves a lasting impression
- QuickDry™ our strongest, most absorbent paper, for more efficient drying with less waste
- One-at-a-time dispensing for reduced consumption and increased hygiene

#### Compatible products





### 129089 - Tork Xpress® Flushable Multifold Hand Towel

- Tork Xpress® Flushable Multifold Hand Towels are ideal for areas where towels may be put in the toilet instead of the waste bin. These towels are suitable for the Tork Xpress® Multifold Hand Towel Dispenser. Reduces consumption and therefore waste with reliable one-at-a-time dispensing while providing both comfort and hygiene to your guests. • Attractive Tork Leaf décor: designed to make a great impression
- Advanced quality for cost savings and high performance
- Flushable hand towel ideal for high risk areas where towels may be put in the toilet instead of the waste bin
- One-at-a-time dispensing for reduced consumption and increased hygiene

#### 



Wiping

Product certificates

# 13671 - Tork Xpressnap Snack® Extra Soft L