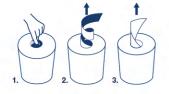

# 473391 - Tork Reflex<sup>™</sup> Wiping Paper Plus

The 2-ply multipurpose Tork Reflex™ Wiping Paper Plus is ideal for mopping up liquides and hand drying. This paper can be used in either the Tork Reflex™ single-sheet centerfeed dispenser, which fits your team's workflow, cuts down consumption, and minimizes the risk of cross-contamination.

- Single sheet dispensing reduces consumption by up to 37%.
  - SmartCore® core removal for fast and easy refilling
- · Good absorption for mopping up spills, helps to wipe up liquids faster
- Soft and strong, yet absorbent paper, for more efficient drying with less waste

### 473412 - Tork Reflex<sup>™</sup> Wiping Paper

The 1-ply multipurpose Tork Reflex™ Wiping Paper is ideal for wiping tasks and hand wiping, due to its strength and high absorption. This paper can be used in the Tork Reflex™ single-sheet centerfeed dispenser, which fits your team's workflow, cuts down consumption, and minimizes the risk of crosscontamination.

- Single sheet dispensing reduces consumption by up to 37%.
- SmartCore® core removal for fast and easy refilling.
- Particularly good for cleaning glass does not leave any lint or streaks on surfaces